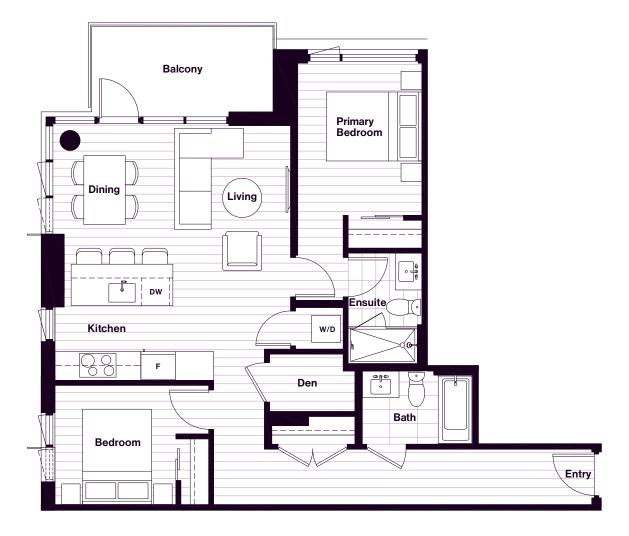

2 bed + den 2 bathroom suite 936 sf balcony 83 sf total 1,019 sf **C1** 

Developer reserves the right to modify or change plans, unit numbers, specifications, and/or features without notice. Floorplans, elevations, room sizes, decks, and square footage are approximate and may vary from the actual built home. Floorplans may be oriented differently than displayed. Refer to the Disclosure Statement for specific details. This is not an offering for sale. Any such offering can only be made with the applicable Disclosure Statement and agreement of purchase and sale. E&OE. Sales and marketing by Magnum Projects.