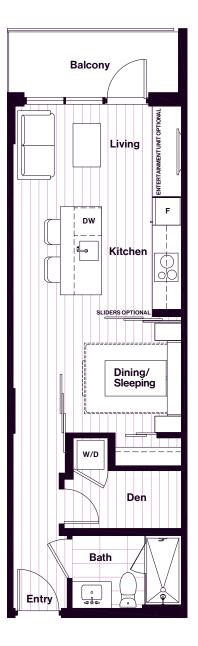

jr 1 bed + den 1 bathroom suite 495 sf balcony 58 sf total 553 sf

Developer reserves the right to modify or change plans, unit numbers, specifications, and/or features without notice. Floorplans, elevations, room sizes, decks, and square footage are approximate and may vary from the actual built home. Floorplans may be oriented differently than displayed. Refer to the Disclosure Statement for specific details. This is not an offering for sale. Any such offering can only be made with the applicable Disclosure Statement and agreement of purchase and sale. E&OE. Sales and marketing by Magnum Projects. Note that the silders shown are not included as a part of the product offering and purchase agreement. The Developer has no representation of liability associated to any sort of inclusion of the sliders. Some sliders and additional millwork may be available as an upgrade. Speak to a Sales Associate for more information.